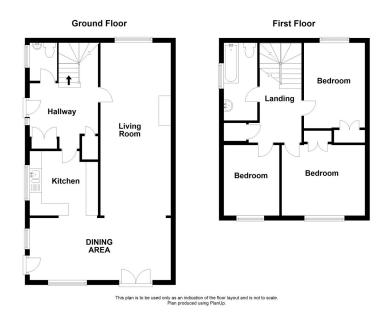

An improved, extended semi-detached family home situated on a good sized corner plot with front, side and rear gardens. Downstairs accommodation comprises hallway, cloakroom, flowing open plan lounge and kitchen/breakfast room through to the kitchen. Upstairs there are 3 good sized bedrooms and a bathroom. The property benefits from double glazing and electric heating. There is a single Garage in a near-by block. Set in a popular location with many amenities including schools, college, shops and road network all close by. Well worthy of an early viewing.